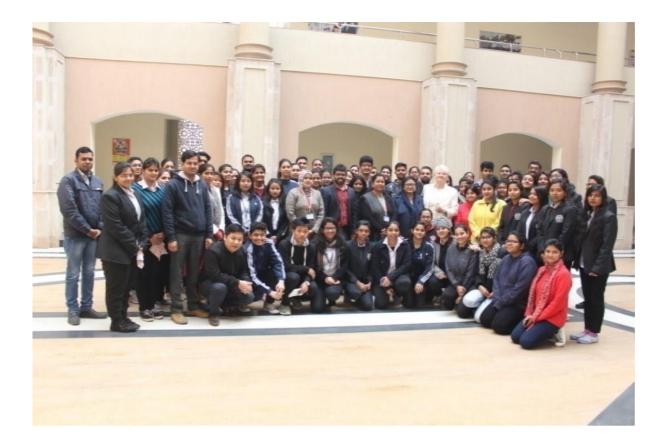

Scenes of the workshop on mental health and stress management

Name of the event: Lecture : Mental health & Storn Management