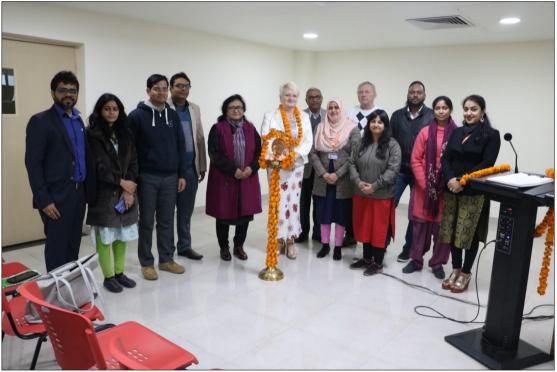

Prof Dr. Milada Krejci, Vice Rector for Science & Research, Head Department of Wellness, College of Physical Education and Sport PALESTRA, Prague, Czech Republic is currently visiting India. Faculty of Behavioural Sciences has an active MOU with her institute; hence she is also visiting Faculty of Behavioural from 22nd to 27th January 2019. In addition to discussions about research and academic collaboration, she will be delivering series of Expert Lectures in the area of HEALTH AND WELLNESS. First lecture on "Mental Health and Stress Management" was delivered on 23rd January 2019 at 11:00 am to 1:00 pm and the second lecture was the next day on "Life in balance: bio- psycho-social changes in elderly "

Scenes of the workshop on mental health and stress management

Name of the event: Lecture : Mental health & Storn Management